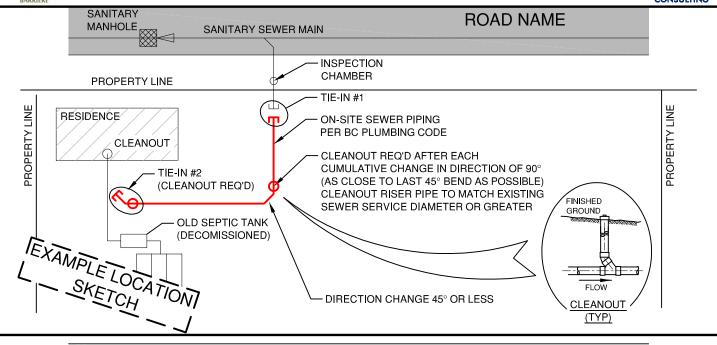

## DISTRICT OF BARRIERE WASTEWATER SERVICE CONNECTION SKETCH PLAN

|                     | ROAD NAME: |  |
|---------------------|------------|--|
| SANITARY SEWER MAIN |            |  |
|                     |            |  |